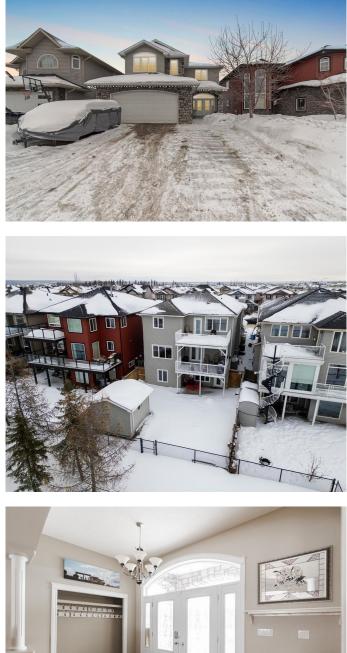

#### \$730,000

5 Bedroom, 4.00 Bathroom, 2,515 sqft Residential on 0.12 Acres

Timberlea, Fort McMurray, Alberta

Welcome to 419 Fireweed Crescent: a beautifully maintained five-bedroom home with 3,888 sq/ft of living space, backing onto peaceful pond views in one of Timberlea's most desirable and executive neighbourhoods. With a walk-out basement, spacious bonus room, and an open-concept main floor perfect for entertaining, this home offers a thoughtful layout and plenty of space for a growing family.

The curb appeal is undeniable, with a covered front entry, stone-accented exterior, and a triple-wide driveway leading to an oversized 26x22 heated garage. Step inside to find a bright and inviting main level, where large windows bring in plenty of natural light, and light-toned hardwood floors add to the welcoming feel. A two-way gas fireplace sits between the dining area and the kitchen, creating a warm and cozy atmosphere.