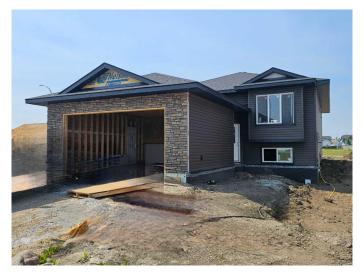

# \$469,900 - 9456 92 Street, Wembley

MLS® #A2196809

## \$469,900

3 Bedroom, 2.00 Bathroom, 1,250 sqft Residential on 0.13 Acres

NONE, Wembley, Alberta

Welcome to this stunning bi-level home in Wembley, currently under construction and set for completion in late summer 2025! This beautiful property features an attached garage and sits on a spacious lot with a large backyard. The wide frontage allows for an RV parking pad in the front, adding extra convenience.