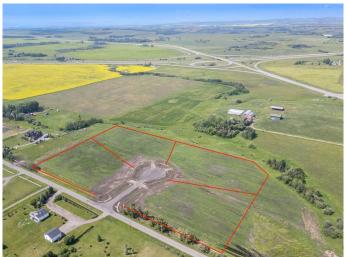

## \$499,900

0 Bedroom, 0.00 Bathroom, Land on 3.14 Acres

NONE, Rural Foothills County, Alberta

With a Mountain Peak view this lot is nestled in a picturesque countryside setting. The 3.14-acre parcel offers pastoral views and the perfect opportunity to build your dream home with your choice for a builder. Conveniently located just minutes south of Calgary, this property features natural gas and power at the property line, with an inner road to be paved for easy access. No building commitment. Close to schools and recreational amenities, it combines the tranquility of rural living with the convenience of nearby services. Architectural controls are in place to protect the integrity and value of the subdivision, ensuring a cohesive and beautiful community. Don't miss this rare chance to enjoy country living with city conveniences just a short drive away! GST is included in price.