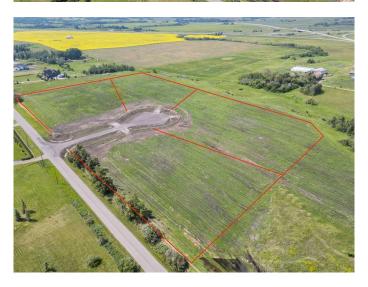

## \$499,900

0 Bedroom, 0.00 Bathroom, Land on 3.14 Acres

NONE, Rural Foothills County, Alberta

With a Mountain Peak view this lot is nestled in a picturesque countryside setting. The 3.14-acre parcel offers pastoral views and the perfect opportunity to build your dream home with your choice for a builder. Conveniently located just minutes south of Calgary, this property features natural gas and power at the property line, with an inner road to be paved for easy access. No building commitment. Close to schools and recreational amenities, it combines the tranquility of rural living with the convenience of nearby services. Architectural controls are in place to protect the integrity and value of the subdivision, ensuring a cohesive and beautiful community. Don't miss this rare chance to enjoy country living with city conveniences just a short drive away! GST is included in price.