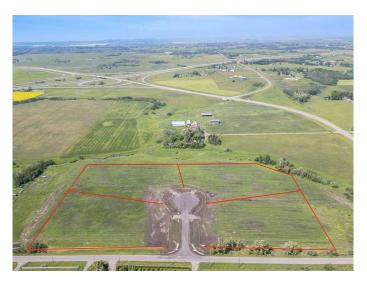

## \$499,900

0 Bedroom, 0.00 Bathroom, Land on 3.14 Acres

NONE, Rural Foothills County, Alberta

With a Mountain Peak view this lot is nestled in a picturesque countryside setting. The 3.14-acre parcel offers pastoral views and the perfect opportunity to build your dream home with your choice for a builder. Conveniently located just minutes south of Calgary, this property features natural gas and power at the property line, with an inner road to be paved for easy access. No building commitment. Close to schools and recreational amenities, it combines the tranquility of rural living with the convenience of nearby services. Architectural controls are in place to protect the integrity and value of the subdivision, ensuring a cohesive and beautiful community. Don't miss this rare chance to enjoy country living with city conveniences just a short drive away! GST is included in price.