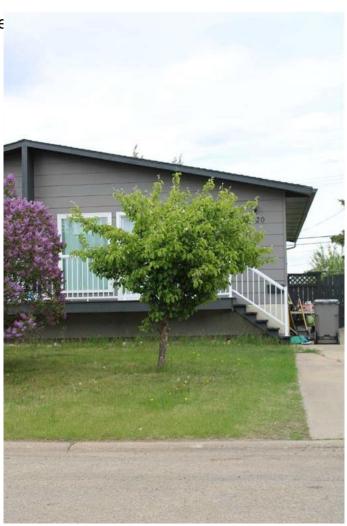

#### \$280,000

3 Bedroom, 2.00 Bathroom, 880 sqft Residential on 0.10 Acres

Mountview., Grande Prairie, Alberta

Charming Semi-Detached Bi-Level in Mountview – Spacious Yard & Endless Potential!

Welcome to this inviting semi-detached bi-level home, perfectly situated on a quiet street in the desirable Mountview neighborhood. With great curb appeal, this home stands out with matching exterior paint for both units, newer patio sliding doors, and a stylish white railing across the front. A private side entrance, tucked behind the fenced yard, adds to the sense of security and seclusion.

Step inside to discover a warm and welcoming living space. The upper level features a thoughtfully designed layout, with two comfortable bedrooms and a full bathroom on one side, while the kitchen and living area flow seamlessly on the otherâ€"perfect for both everyday living and entertaining. Many upgrades have been made to enhance the home's cozy and inviting atmosphere. Downstairs, the partially finished basement is full of potential! It boasts a spacious primary bedroom with an ensuite, a laundry area, and two additional roomsâ€"ideal for storage, a home office, or even a hobby space. Outside, the large, fenced yard provides ample space for kids, pets, or summer gatherings, making it an ideal home for families, professionals, or those looking for a peaceful retreat.