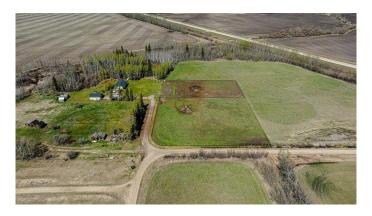

## \$90,000

0 Bedroom, 0.00 Bathroom, Land on 8.40 Acres

NONE, Rural Grande Prairie No. 1, County of, Alberta

Here is 8.4 Acres of opportunity that awaits for the next land investor. Located along HWY 43 just west of Beaverlodge. Zoned AG. Opportunity awaits for a new acreage development or develop as your see fit.

#### **Essential Information**

MLS® # A2195955 Price \$90,000

Bathrooms 0.00 Acres 8.40 Type Land

Sub-Type Residential Land

Status Active

# **Community Information**

Address 723008 Hwy 43

Subdivision NONE

City Rural Grande Prairie No. 1, County of

County Grande Prairie No. 1, County of

Province Alberta
Postal Code T0H 0C0