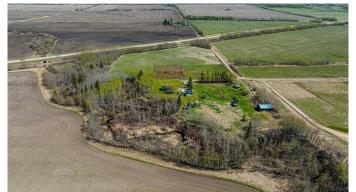

## \$90,000

0 Bedroom, 0.00 Bathroom, Land on 8.40 Acres

NONE, Rural Grande Prairie No. 1, County of, Alberta

Here is 8.4 Acres of opportunity that awaits for the next land investor. Located along HWY 43 just west of Beaverlodge. Zoned AG. Opportunity awaits for a new acreage development or develop as your see fit.

#### **Essential Information**

MLS® # A2195955 Price \$90,000

Bathrooms 0.00 Acres 8.40 Type Land

Sub-Type Residential Land

Status Active

# **Community Information**

Address 723008 Hwy 43

Subdivision NONE

City Rural Grande Prairie No. 1, County of

County Grande Prairie No. 1, County of

Province Alberta
Postal Code T0H 0C0