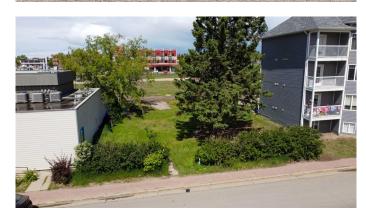

# \$159,900

0 Bedroom, 0.00 Bathroom, Land on 0.15 Acres

Central Business District., Grande Prairie, Alberta

VACANT 66' x 100' lot located on 100th Ave in Grande Prairie's downtown core! Zoned Central Commercial (CC) this property allows for a WIDE VARIETY of commercial, residential institutional, cultural and related land uses. This flexibility is a valuable asset for any real estate investment. The city centre is the perfect niche for locally owned and operated businesses with great exposure. This could be the perfect place to build a thriving business. OR a great spot to invest in a small multi-unit condo/retail complex. (Building plans are available for serious inquiries). For residents, living downtown often just makes sense! It means convenience with quick, easy access to every service imaginable including retail, grocery, financial services and so much more. Whatever your dream, the possibilities are endless! ACT NOW to secure your piece of downtown G.P.'s promising future! CLICK THE MULTI-MEDIA LINK FOR MORE INFO.

# **Exterior**

Lot Description City Lot, Cleared, Few Trees