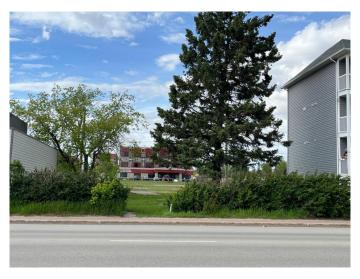

# \$159,900

0 Bedroom, 0.00 Bathroom, Land on 0.15 Acres

Central Business District., Grande Prairie, Alberta

VACANT 66' x 100' lot located on 100th Ave in Grande Prairie's downtown core! Zoned Central Commercial (CC) this property allows for a WIDE VARIETY of commercial, residential institutional, cultural and related land uses. This flexibility is a valuable asset for any real estate investment. The city centre is the perfect niche for locally owned and operated businesses with great exposure. This could be the perfect place to build a thriving business. OR a great spot to invest in a small multi-unit condo/retail complex. (Building plans are available for serious inquiries). For residents, living downtown often just makes sense! It means convenience with quick, easy access to every service imaginable including retail, grocery, financial services and so much more. Whatever your dream, the possibilities are endless! ACT NOW to secure your piece of downtown G.P.'s promising future! CLICK THE MULTI-MEDIA LINK FOR MORE INFO.

# **Exterior**

Lot Description City Lot, Cleared, Few Trees