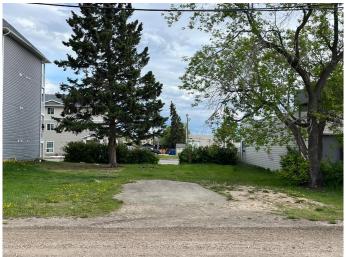

# \$159,900

0 Bedroom, 0.00 Bathroom, Land on 0.15 Acres

Central Business District., Grande Prairie, Alberta

VACANT 66' x 100' lot located on 100th Ave in Grande Prairie's downtown core! Zoned Central Commercial (CC) this property allows for a WIDE VARIETY of commercial, residential institutional, cultural and related land uses. This flexibility is a valuable asset for any real estate investment. The city centre is the perfect niche for locally owned and operated businesses with great exposure. This could be the perfect place to build a thriving business. OR a great spot to invest in a small multi-unit condo/retail complex. (Building plans are available for serious inquiries). For residents, living downtown often just makes sense! It means convenience with quick, easy access to every service imaginable including retail, grocery, financial services and so much more. Whatever your dream, the possibilities are endless! ACT NOW to secure your piece of downtown G.P.'s promising future! CLICK THE MULTI-MEDIA LINK FOR MORE INFO.

# **Exterior**

Lot Description City Lot, Cleared, Few Trees