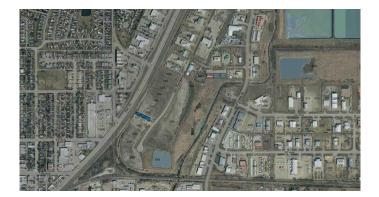

#### \$225,000

0 Bedroom, 0.00 Bathroom, Land on 1.00 Acres

Wolf Creek Industrial Park, Lacombe, Alberta

15 Acre industrial park in the heart of Lacombe. Easy access to Highway 2, 2A and 12. Great location across from the new Public Works shop and yard site. On pavement. Great visibility from highway 2A. Zoned light industrial and there is potential for commercial / retail uses as well. Shovel ready with street lights and services to lot. Lots are 1 to 1.5 acres but could easily be amalgamated for larger parcel needs.

### **Community Information**

| Address     | 5360 Len Thompson Drive    |
|-------------|----------------------------|
| Subdivision | Wolf Creek Industrial Park |
| City        | Lacombe                    |
| County      | Lacombe                    |
| Province    | Alberta                    |
| Postal Code | T4L 2H3                    |