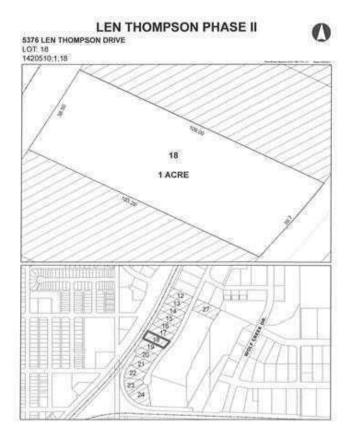

# \$225,000 - 5376 Len Thompson Drive, Lacombe

MLS® #A2195899

#### \$225,000

0 Bedroom, 0.00 Bathroom, Land on 1.00 Acres

Wolf Creek Industrial Park, Lacombe, Alberta

15 Acre industrial park in the heart of Lacombe. Easy access to Highway 2, 2A and 12. Great location across from the new Public Works shop and yard site. On pavement. Great visibility from highway 2A. Zoned light industrial and there is potential for commercial / retail uses as well. Shovel ready with street lights and services to lot. Lots are 1 to 1.5 acres but could easily be amalgamated for larger parcel needs.

#### **Community Information**

| Address     | 5376 Len Thompson Drive    |
|-------------|----------------------------|
| Subdivision | Wolf Creek Industrial Park |
| City        | Lacombe                    |
| County      | Lacombe                    |
| Province    | Alberta                    |
| Postal Code | T4L 2H3                    |

#### **Additional Information**

Date Listed February 19th, 2025

Days on Market 175 Zoning I1