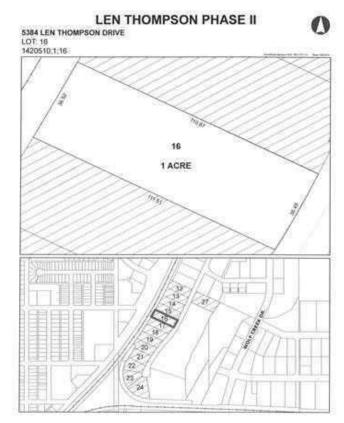

# \$225,000 - 5384 Len Thompson Drive, Lacombe

MLS® #A2195896

### \$225,000

0 Bedroom, 0.00 Bathroom, Land on 1.00 Acres

Wolf Creek Industrial Park, Lacombe, Alberta

15 Acre industrial park in the heart of Lacombe. Easy access to Highway 2, 2A and 12. Great location across from the new Public Works shop and yard site. On pavement. Great visibility from highway 2A. Zoned light industrial and there is potential for commercial / retail uses as well. Shovel ready with street lights and services to lot. Lots are 1 to 1.5 acres but could easily be amalgamated for larger parcel needs.

## **Community Information**

Address 5384 Len Thompson Drive Subdivision Wolf Creek Industrial Park

City Lacombe County Lacombe Province Alberta Postal Code T4L 2H3

### **Additional Information**

**Date Listed** February 19th, 2025

Days on Market 175 Zoning I1