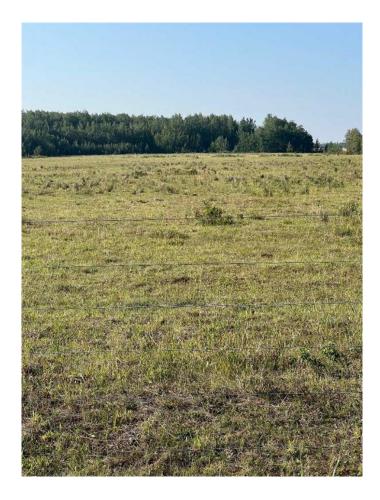

#### \$380,000

0 Bedroom, 0.00 Bathroom, Land on 158.02 Acres

NONE, Hythe, Alberta

Quarter section in the Hythe /Valhalla area on pavement, good fences and dugout. Current use is pasture, with some work it could be put into grain, hay or fescue production. There is surface lease revenue and it's on pavement. Call a Realtor® for details and information.