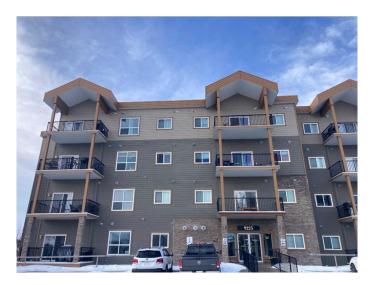

# \$185,000 - 203, 9225 Lakeland Dr, Grande Prairie

MLS® #A2195768

## \$185,000

2 Bedroom, 2.00 Bathroom, 866 sqft Residential on 0.00 Acres

Lakeland., Grande Prairie, Alberta

Updated 2 bed 2 bath corner unit Condo in the Vistas with 2 parking stalls! This condo has had new flooring and features an open concept layout in the living room, dining and kitchen with a patio door leading to your covered deck. The master bedroom has a full ensuite bathroom with a shower. There a second full bathroom and 2ned spare bedroom. This condo will be available for you to move in mid June when the tenant moves out. Condo fees 673/ month