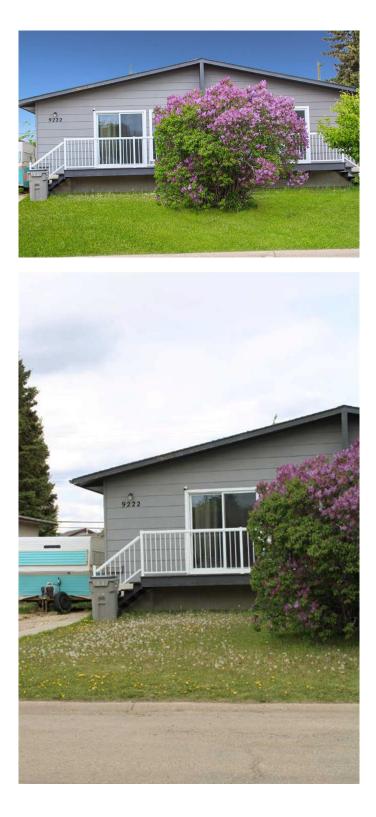

# \$280,000 - 9222 112 A Avenue, Grande Prairie

MLS® #A2195498

#### \$280,000

3 Bedroom, 2.00 Bathroom, 880 sqft Residential on 0.09 Acres

Mountview., Grande Prairie, Alberta

Charming Semi-Detached Bi-Level in Mountview – Spacious Yard & Endless Potential!

Welcome to this inviting semi-detached bi-level home, perfectly situated on a quiet street in the desirable Mountview neighborhood. With great curb appeal, this home stands out with matching exterior paint for both units, newer patio sliding doors, and a stylish white railing across the front. A private side entrance, tucked behind a fence, adds to the sense of security and seclusion.

Step inside to discover a warm and welcoming living space. The upper level features a thoughtfully designed layout, with two comfortable bedrooms and a full bathroom on one side, while the kitchen and living area flow seamlessly on the otherâ€"perfect for both everyday living and entertaining. Many upgrades have been made to enhance the home's cozy and inviting atmosphere. Downstairs, the partially finished basement is full of potential! It boasts a spacious primary bedroom with a jet tub, a 3-piece bathroom, a laundry closet, and an open areaâ€"ideal for storage, a home office, or even a hobby space.

Outside, the large, fenced yard provides ample space for kids, pets, or summer gatherings, making it an ideal home for families, professionals, or those looking for a peaceful retreat.

Don't miss this opportunity to own a versatile and well-located home in Mountview. Whether

Built in 1972

#### **Community Information**

| Address     | 9222 112 A Avenue |
|-------------|-------------------|
| Subdivision | Mountview.        |
| City        | Grande Prairie    |
| County      | Grande Prairie    |
| Province    | Alberta           |
| Postal Code | T8V3G7            |