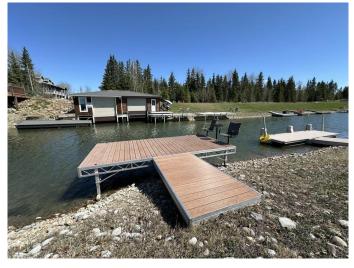

#### \$190,000

0 Bedroom, 0.00 Bathroom, Land on 0.23 Acres

Meridian Beach, Rural Ponoka County, Alberta

Life by the lake is best savored with your own private dock, a sanctuary for leisurely hours spent reading, launching your paddleboard, andâ€"most importantlyâ€"providing swift access from your future lake house to load the cooler, gear, and guests into the boatl. As your dream home materializes in enchanting Meridian Beach, this property's canal access, complete with a dock nestled behind, is a treasure that few lots can proudly claim. Lot is short walk to 2 beaches and playgrounds, walking paths. This beach community offers tennis courts and a community hall is a hub for gatherings and celebrations. Why not begin your lake life adventure now, as your dream takes shape?