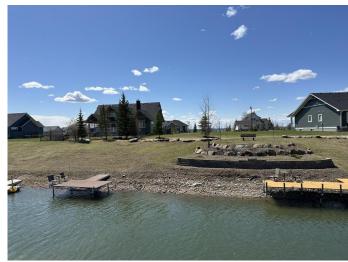

#### \$190,000

0 Bedroom, 0.00 Bathroom, Land on 0.23 Acres

Meridian Beach, Rural Ponoka County, Alberta

Life by the lake is best savored with your own private dock, a sanctuary for leisurely hours spent reading, launching your paddleboard, andâ€"most importantlyâ€"providing swift access from your future lake house to load the cooler, gear, and guests into the boatl. As your dream home materializes in enchanting Meridian Beach, this property's canal access, complete with a dock nestled behind, is a treasure that few lots can proudly claim. Lot is short walk to 2 beaches and playgrounds, walking paths. This beach community offers tennis courts and a community hall is a hub for gatherings and celebrations. Why not begin your lake life adventure now, as your dream takes shape?