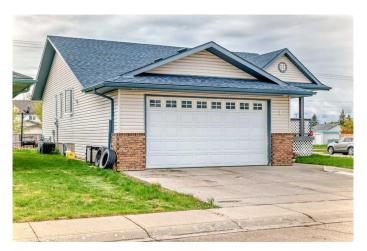

## \$600,000

5 Bedroom, 3.00 Bathroom, 1,283 sqft Residential on 0.14 Acres

Maplewood., Strathmore, Alberta

NEW ROOF, SIDING, EAVESTROUGH. AIR CONDITIONED. Great Corner Lot. Lots of Off-Street Parking. Cul-de-sac Location. Property is Expansive Not Expensive. Potential Plus. Central Air Conditioned.5 Bedrooms. 3 Bathrooms. 2 Laundry Areas Up/Dow. Fully Developed. Fenced Yard. Pet Friendly. Hot Tub. Cement Pad in Backyard. Great for Basketball. Upper Deck 20 x 9. Lower Deck 28x18. Gas hook-up for the Barbeque. Covered Porch 16X5. Enjoy the Outdoor Space. South Backyard. Great Home for 2 families. Come See.

#### **Exterior**

Exterior Features Private Yard

Lot Description Back Yard, Corner Lot, Cul-De-Sac, Front Yard, Landscaped, Level, Low

Maintenance Landscape

Roof Asphalt Shingle

Construction Vinyl Siding

Foundation Poured Concrete