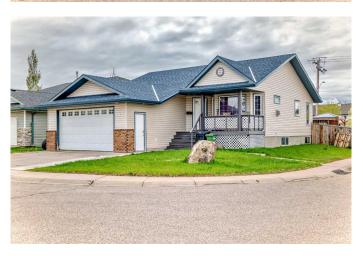

## \$600,000

5 Bedroom, 3.00 Bathroom, 1,283 sqft Residential on 0.14 Acres

Maplewood., Strathmore, Alberta

NEW ROOF, SIDING, EAVESTROUGH. AIR CONDITIONED. Great Corner Lot. Lots of Off-Street Parking. Cul-de-sac Location. Property is Expansive Not Expensive. Potential Plus. Central Air Conditioned.5 Bedrooms. 3 Bathrooms. 2 Laundry Areas Up/Dow. Fully Developed. Fenced Yard. Pet Friendly. Hot Tub. Cement Pad in Backyard. Great for Basketball. Upper Deck 20 x 9. Lower Deck 28x18. Gas hook-up for the Barbeque. Covered Porch 16X5. Enjoy the Outdoor Space. South Backyard. Great Home for 2 families. Come See.

#### **Exterior**

Exterior Features Private Yard

Lot Description Back Yard, Corner Lot, Cul-De-Sac, Front Yard, Landscaped, Level, Low

Maintenance Landscape

Roof Asphalt Shingle

Construction Vinyl Siding

Foundation Poured Concrete