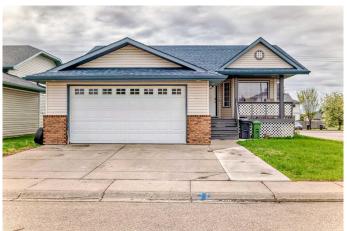

## \$600,000

5 Bedroom, 3.00 Bathroom, 1,283 sqft Residential on 0.14 Acres

Maplewood., Strathmore, Alberta

NEW ROOF, SIDING, EAVESTROUGH. AIR CONDITIONED. Great Corner Lot. Lots of Off-Street Parking. Cul-de-sac Location. Property is Expansive Not Expensive. Potential Plus. Central Air Conditioned.5 Bedrooms. 3 Bathrooms. 2 Laundry Areas Up/Dow. Fully Developed. Fenced Yard. Pet Friendly. Hot Tub. Cement Pad in Backyard. Great for Basketball. Upper Deck 20 x 9. Lower Deck 28x18. Gas hook-up for the Barbeque. Covered Porch 16X5. Enjoy the Outdoor Space. South Backyard. Great Home for 2 families. Come See.

#### **Exterior**

Exterior Features Private Yard

Lot Description Back Yard, Corner Lot, Cul-De-Sac, Front Yard, Landscaped, Level, Low

Maintenance Landscape

Roof Asphalt Shingle

Construction Vinyl Siding

Foundation Poured Concrete