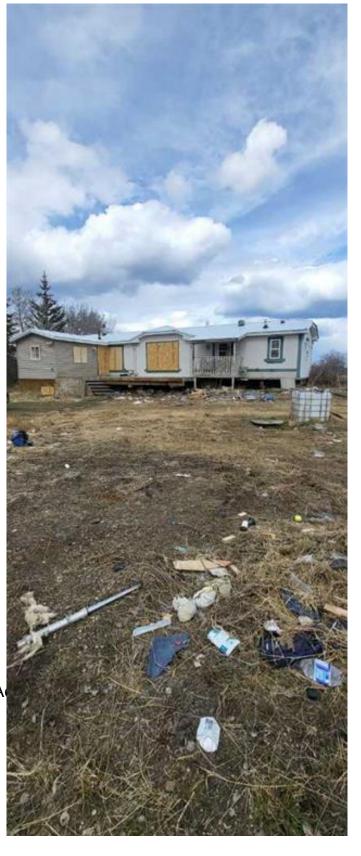

### \$119,900

3 Bedroom, 1.00 Bathroom, 1,328 sqft Residential on 5.23 Acres

NONE, Hythe, Alberta

5.23 acres situated just along the pavement, the mobile home is a 16 wide with a nice sized addition for a 4th bedroom, office, study etc. The mobile needs lots of TLC to bring it back to it's original shape. There are 3 bedrooms (possibly 4 with the addition) 2 bathrooms. It is "SOLD AS IS WHERE IS"

Built in 1997

### **Essential Information**

MLS® # A2194216 Price \$119,900

Bedrooms 3
Bathrooms 1.00
Full Baths 1

fuii baths 1

Square Footage 1,328 Acres 5.23 Year Built 1997

Type Residential Sub-Type Detached

Style Single Wide Mobile Home, A

Lot Description Back Yard, Many Trees, Fror

Roof Asphalt Shingle

Construction Vinyl Siding, Metal Frame

Foundation Piling(s)