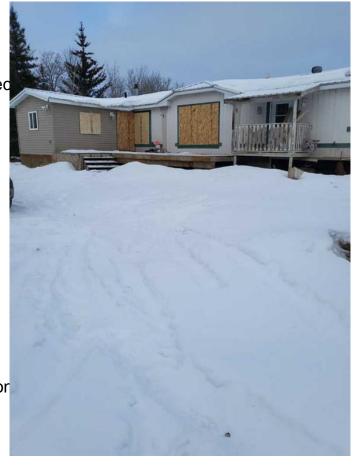

### \$119,900

3 Bedroom, 1.00 Bathroom, 1,328 sqft Residential on 5.23 Acres

NONE, Hythe, Alberta

5.23 acres situated just along the pavement, the mobile home is a 16 wide with a nice sized addition for a 4th bedroom, office, study etc. The mobile needs lots of TLC to bring it back to it's original shape. There are 3 bedrooms (possibly 4 with the addition) 2 bathrooms. It is "SOLD AS IS WHERE IS"

Built in 1997

### **Essential Information**

MLS® # A2194216 Price \$119,900

Bedrooms 3
Bathrooms 1.00
Full Baths 1

fuii baths 1

Square Footage 1,328 Acres 5.23 Year Built 1997

Type Residential Sub-Type Detached

Style Single Wide Mobile Home, A

Lot Description Back Yard, Many Trees, Fror

Roof Asphalt Shingle

Construction Vinyl Siding, Metal Frame

Foundation Piling(s)