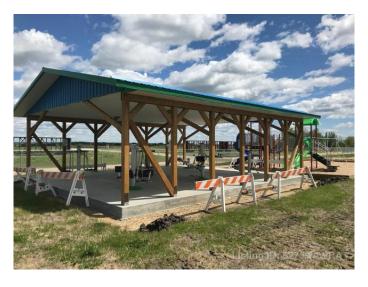

#### \$14,900

0 Bedroom, 0.00 Bathroom, Land on 0.20 Acres

NONE, Mayerthorpe, Alberta

Build on a new street with a park out your front window! These lots are priced great and offer a well thought out new development in Mayerthorpe. The Park Avenue Playground and Outdoor Fitness Facility is just across the street - such an amazing addition to the value of the lot. This street is zoned for new homes only and there is plenty of room for a garage.