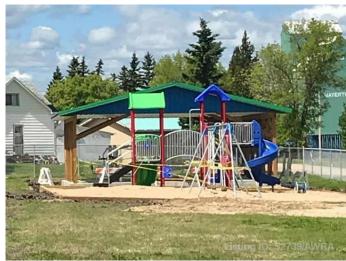

#### \$14,900

0 Bedroom, 0.00 Bathroom, Land on 0.20 Acres

NONE, Mayerthorpe, Alberta

Build on a new street with a park out your front window! These lots are priced great and offer a well thought out new development in Mayerthorpe. The Park Avenue Playground and Outdoor Fitness Facility is just across the street - such an amazing addition to the value of the lot. This street is zoned for new homes only and there is plenty of room for a garage.