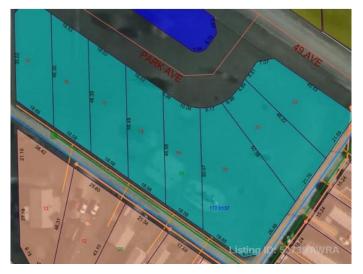

#### \$14,900

0 Bedroom, 0.00 Bathroom, Land on 0.20 Acres

NONE, Mayerthorpe, Alberta

Build on a new street with a park out your front window! These lots are priced great and offer a well thought out new development in Mayerthorpe. The Park Avenue Playground and Outdoor Fitness Facility is just across the street - such an amazing addition to the value of the lot. This street is zoned for new homes only and there is plenty of room for a garage.

## **Community Information**

Address 11 Park Ave (48 Ave)

Subdivision NONE

City Mayerthorpe

County Lac Ste. Anne County

Province Alberta
Postal Code T0E 1N0