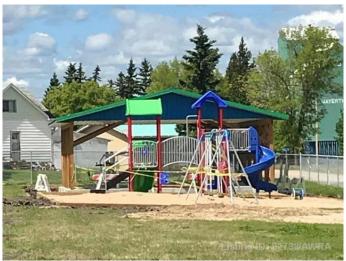

### \$14,900

0 Bedroom, 0.00 Bathroom, Land on 0.20 Acres

NONE, Mayerthorpe, Alberta

Build on a new street with a park out your front window! These lots are priced great and offer a well thought out new development in Mayerthorpe. The Park Avenue Playground and Outdoor Fitness Facility is just across the street - such an amazing addition to the value of the lot. This street is zoned for new homes only and there is plenty of room for a garage.