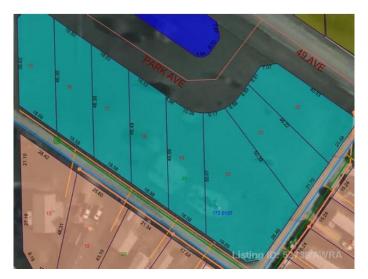

### \$14,900

0 Bedroom, 0.00 Bathroom, Land on 0.20 Acres

NONE, Mayerthorpe, Alberta

Build on a new street with a park out your front window! These lots are priced great and offer a well thought out new development in Mayerthorpe. The Park Avenue Playground and Outdoor Fitness Facility is just across the street - such an amazing addition to the value of the lot. This street is zoned for new homes only and there is plenty of room for a garage.

#### **Community Information**

Address 9 Park Ave (48 Ave)

Subdivision NONE

City Mayerthorpe

County Lac Ste. Anne County

Province Alberta
Postal Code T0E 1N0