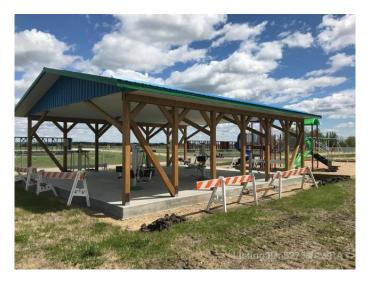

### \$14,900

0 Bedroom, 0.00 Bathroom, Land on 0.20 Acres

NONE, Mayerthorpe, Alberta

Build on a new street with a park out your front window! These lots are priced great and offer a well thought out new development in Mayerthorpe. The Park Avenue Playground and Outdoor Fitness Facility is just across the street - such an amazing addition to the value of the lot. This street is zoned for new homes only and there is plenty of room for a garage.