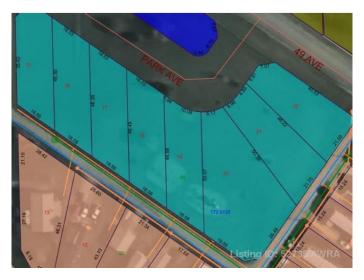

# \$14,900 - 3 Park Ave (48 Ave), Mayerthorpe

MLS® #A2193931

#### \$14,900

0 Bedroom, 0.00 Bathroom, Land on 0.21 Acres

NONE, Mayerthorpe, Alberta

Build on a new street with a park out your front window! These lots are priced great and offer a well thought out new development in Mayerthorpe. The Park Avenue Playground and Outdoor Fitness Facility is just across the street - such an amazing addition to the value of the lot. This street is zoned for new homes only and there is plenty of room for a garage.

## **Community Information**

| 3 Park Ave (48 Ave)  |
|----------------------|
| NONE                 |
| Mayerthorpe          |
| Lac Ste. Anne County |
| Alberta              |
| TOE 1N0              |
|                      |