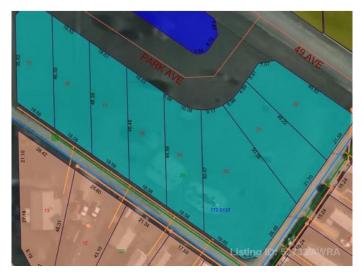

### \$14,900

0 Bedroom, 0.00 Bathroom, Land on 0.20 Acres

NONE, Mayerthorpe, Alberta

Build on a new street with a park out your front window! These lots are priced great and offer a well thought out new development in Mayerthorpe. The Park Avenue Playground and Outdoor Fitness Facility is just across the street - such an amazing addition to the value of the lot. This street is zoned for new homes only and there is plenty of room for a garage.