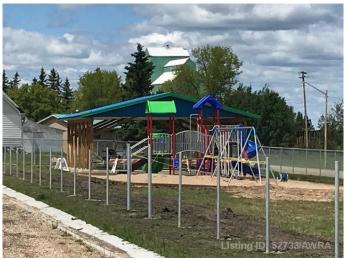

### \$14,900

0 Bedroom, 0.00 Bathroom, Land on 0.20 Acres

NONE, Mayerthorpe, Alberta

Build on a new street with a park out your front window! These lots are priced great and offer a well thought out new development in Mayerthorpe. The Park Avenue Playground and Outdoor Fitness Facility is just across the street - such an amazing addition to the value of the lot. This street is zoned for new homes only and there is plenty of room for a garage.