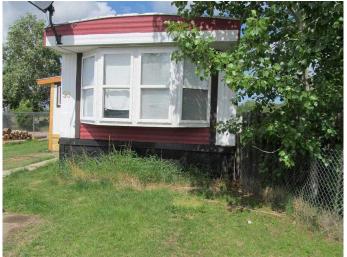

# \$34,000

2 Bedroom, 1.00 Bathroom, 908 sqft Mobile on 0.00 Acres

NONE, Beaverlodge, Alberta

A comfortable 2 bedroom, 1 bath updated mobile on a rented Lot. Updates over the last few years include a new furnace, hot water heater, bottom cupboards and counter tops, and toilet. The flooring is mostly laminate throughout. Home now features a 10 x 24 roughed in addition. If you are looking for an inexpensive place to live this is a viable property. There is a small shed for your lawn mower. Have a look at this unit.

## **Exterior**

Roof Metal

Construction Wood Frame, Aluminum Siding