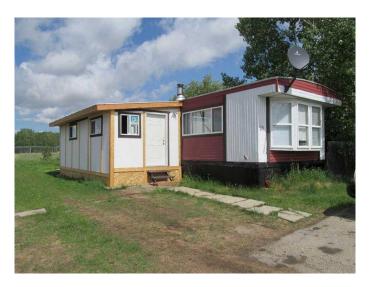

# \$34,000

2 Bedroom, 1.00 Bathroom, 908 sqft Mobile on 0.00 Acres

NONE, Beaverlodge, Alberta

A comfortable 2 bedroom, 1 bath updated mobile on a rented Lot. Updates over the last few years include a new furnace, hot water heater, bottom cupboards and counter tops, and toilet. The flooring is mostly laminate throughout. Home now features a 10 x 24 roughed in addition. If you are looking for an inexpensive place to live this is a viable property. There is a small shed for your lawn mower. Have a look at this unit.

Built in 1983

Year Built 1983

Type Mobile

Sub-Type Mobile

Style Single Wide Mobile Home

Status Active

## **Exterior**

Roof Metal

Construction Wood Frame, Aluminum Siding