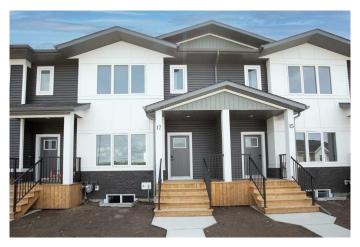

### \$399,900

3 Bedroom, 3.00 Bathroom, 1,281 sqft Residential on 0.06 Acres

Greyhawk, Sylvan Lake, Alberta

Welcome to Sylvan Lakes Newest Subdivision, GrayHawk in Sylvan Lake West, adjacent to the Sylvan Lake Golf and Country Club! Grayhawk is designed with families in mind; providing the essential pieces that you need to raise a family such as various housing choices, a future school site, future Commercial Area with local shops and services, parks & playgrounds, and of course a location only a few minutes away from the waterfront and town center with all the amenities they have to offer. This STUNNING townhouse is Built by True-Line Homes, so built to the highest Standards! 9' Ceilings on the Main, Limited Lifetime Architectural shingles, Low E Windows, Upgraded Cabinets and Flooring, Quartz Countertops, Upgraded insulation, Appliance Package, Rear Deck with Vinyl Decking, and so much more!

#### Interior

Interior Features No Animal Home, No Smoking Home, Open Floorplan, Quartz Counters,

Vinyl Windows, Walk-In Closet(s)

Appliances Dishwasher, Electric Stove, Microwave Hood Fan, Refrigerator,

Washer/Dryer Stacked

Heating High Efficiency, Forced Air, Natural Gas

Cooling None
Has Basement Yes

Basement Full, Unfinished