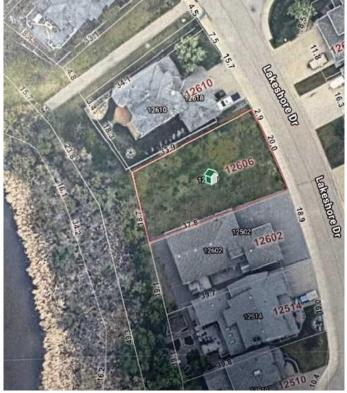

#### \$214,900

0 Bedroom, 0.00 Bathroom, Land on 0.17 Acres

Crystal Lake Estates, Grande Prairie, Alberta

BUILD YOUR DREAM HOME ON THIS LARGE LOT IN CRYSTAL LAKE ESTATES!!! This property backs onto Crystal Lake and you will enjoy the walking trails that go all around the lake. This property measures 18.6 meters across the front and 37.8 deep. Don't miss out on this lot in Crystal Lake Estates and start building your home this spring!!! Drive by and take a look.

#### **Community Information**

| Address     | 12606 Lakeshore Drive |
|-------------|-----------------------|
| Subdivision | Crystal Lake Estates  |
| City        | Grande Prairie        |
| County      | Grande Prairie        |
| Province    | Alberta               |
| Postal Code | T8X 8C6               |