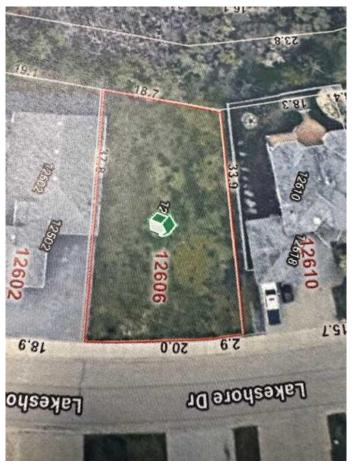

#### \$214,900

0 Bedroom, 0.00 Bathroom, Land on 0.17 Acres

Crystal Lake Estates, Grande Prairie, Alberta

BUILD YOUR DREAM HOME ON THIS LARGE LOT IN CRYSTAL LAKE ESTATES!!! This property backs onto Crystal Lake and you will enjoy the walking trails that go all around the lake. This property measures 18.6 meters across the front and 37.8 deep. Don't miss out on this lot in Crystal Lake Estates and start building your home this spring!!! Drive by and take a look.

#### **Community Information**

| Address     | 12606 Lakeshore Drive |
|-------------|-----------------------|
| Subdivision | Crystal Lake Estates  |
| City        | Grande Prairie        |
| County      | Grande Prairie        |
| Province    | Alberta               |
| Postal Code | T8X 8C6               |