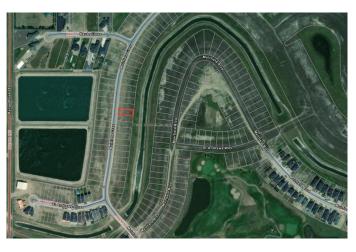

# \$215,000 - 339 Muirfield Crescent, Lyalta

MLS® #A2192551

#### \$215,000

0 Bedroom, 0.00 Bathroom, Land on 0.15 Acres

Lakes of Muirfield, Lyalta, Alberta

Welcome to the gated community in Lyalta-LAKES OF MUIRFIELD, limited opportunity to own a WEST FACING 50 ft X 127 ft WALK OUT lot backing onto a canal. Bring your own builder and build customized home with triple car garage. Lot's of development in the area including proposed De Haviland manufacturing plant. Don't let this slip away, only 25 mins drive from Calgary, Strathmore and Chestermere city limits.

## **Community Information**

| Address     | 339 Muirfield Crescent |
|-------------|------------------------|
| Subdivision | Lakes of Muirfield     |
| City        | Lyalta                 |
| County      | Wheatland County       |
| Province    | Alberta                |
| Postal Code | T0J1Y1                 |