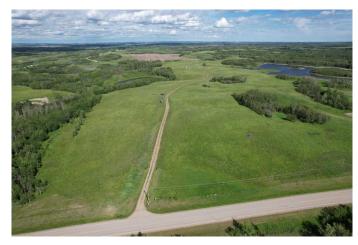

### \$789,000

0 Bedroom, 0.00 Bathroom, Land on 127.66 Acres

NONE, Rural Red Deer County, Alberta

NOW READY FOR IMMEDIATE POSSESSION!! LOOKING TO BUILD or NEEDING GRAZING LAND (ungrazed in 2025)!! Â Hard to find quarter just 14 minutes east of Red Deer & 8 minutes from Pine Lake! The 127..66 +/- acres of mixed topography on this special quarter offer stunning distant horizon views & high build sites overlooking several large water bodies including a dual island water body shared with the Red Deer Fish & Game Association Habitat Land. À Excellent barbed wire cross-fences & perimeter fences surround this pasture quarter currently in tame and native grass with approximately 60 +/- acres being cultivatable. The balance of the acres are knob & kettle type Parkland offering amazing grazing & treed habitat for moose, deer, upland birds, and waterfowl. Upgraded newly paved approach into the property provides easy access off paved highway 816 & extends nearly the full 1/2 mile from the west to the east property lines. Â New water well (50.0 gallons per minute) & EQUS power service installed on this parcel making it easy to service for your dream home & yard site build out. A Surface lease revenue of \$4500 annual. A Land doesn't come much better located and offer the lifestyle, recreation, grazing, and investment opportunity that this one does! Â Just minutes to the CITY & the LAKE!