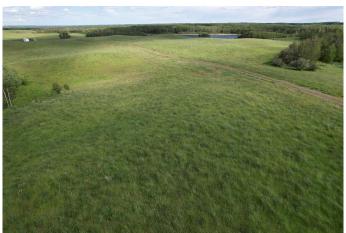

### \$789,000

0 Bedroom, 0.00 Bathroom, Land on 127.66 Acres

NONE, Rural Red Deer County, Alberta

NOW READY FOR IMMEDIATE POSSESSION!! LOOKING TO BUILD or NEEDING GRAZING LAND (ungrazed in 2025)!! Â Hard to find quarter just 14 minutes east of Red Deer & 8 minutes from Pine Lake! The 127..66 +/- acres of mixed topography on this special quarter offer stunning distant horizon views & high build sites overlooking several large water bodies including a dual island water body shared with the Red Deer Fish & Game Association Habitat Land. À Excellent barbed wire cross-fences & perimeter fences surround this pasture quarter currently in tame and native grass with approximately 60 +/- acres being cultivatable. The balance of the acres are knob & kettle type Parkland offering amazing grazing & treed habitat for moose, deer, upland birds, and waterfowl. Upgraded newly paved approach into the property provides easy access off paved highway 816 & extends nearly the full 1/2 mile from the west to the east property lines. Â New water well (50.0 gallons per minute) & EQUS power service installed on this parcel making it easy to service for your dream home & yard site build out. A Surface lease revenue of \$4500 annual. A Land doesn't come much better located and offer the lifestyle, recreation, grazing, and investment opportunity that this one does! Â Just minutes to the CITY & the LAKE!