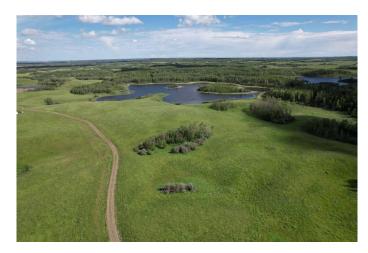

### \$789,000

0 Bedroom, 0.00 Bathroom, Land on 127.66 Acres

NONE, Rural Red Deer County, Alberta

NOW READY FOR IMMEDIATE POSSESSION!! LOOKING TO BUILD or NEEDING GRAZING LAND (ungrazed in 2025)!! Â Hard to find quarter just 14 minutes east of Red Deer & 8 minutes from Pine Lake! The 127..66 +/- acres of mixed topography on this special quarter offer stunning distant horizon views & high build sites overlooking several large water bodies including a dual island water body shared with the Red Deer Fish & Game Association Habitat Land. À Excellent barbed wire cross-fences & perimeter fences surround this pasture quarter currently in tame and native grass with approximately 60 +/- acres being cultivatable. The balance of the acres are knob & kettle type Parkland offering amazing grazing & treed habitat for moose, deer, upland birds, and waterfowl. Upgraded newly paved approach into the property provides easy access off paved highway 816 & extends nearly the full 1/2 mile from the west to the east property lines. Â New water well (50.0 gallons per minute) & EQUS power service installed on this parcel making it easy to service for your dream home & yard site build out. A Surface lease revenue of \$4500 annual. A Land doesn't come much better located and offer the lifestyle, recreation, grazing, and investment opportunity that this one does! Â Just minutes to the CITY & the LAKE!

#### **Amenities**

Waterfront Pond, See Remarks