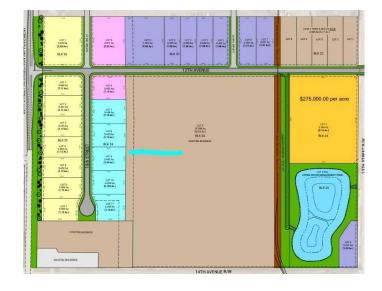

## \$333,720

0 Bedroom, 0.00 Bathroom, Land on 1.08 Acres

NONE, Coaldale, Alberta

Position your business for success with this 1.08 (+/-) acre Industry -zoned lot, located within Coaldale's expanding industrial corridor. Situated in the 845 Development Industrial Subdivision, this prime commercial opportunity offers flexible lot sizes ranging from 1 to 8 acres, providing scalable solutions for a variety of commercial and industrial operations.

#### **Additional Information**

Date Listed February 3rd, 2025

Days on Market 191

Zoning I - Industry