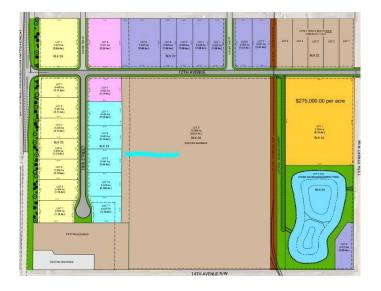

## \$333,720

0 Bedroom, 0.00 Bathroom, Land on 1.08 Acres

NONE, Coaldale, Alberta

Position your business for success with this 1.08 (+/-) acre Industry -zoned lot, located within Coaldale's expanding industrial corridor. Situated in the 845 Development Industrial Subdivision, this prime commercial opportunity offers flexible lot sizes ranging from 1 to 8 acres, providing scalable solutions for a variety of commercial and industrial operations.

#### **Additional Information**

Date Listed February 3rd, 2025

Days on Market 191

Zoning I - Industry