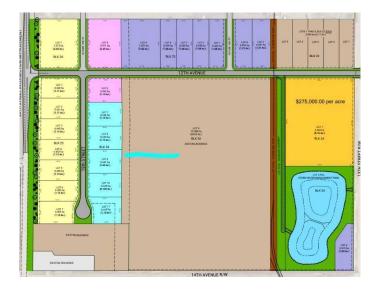

## \$333,720

0 Bedroom, 0.00 Bathroom, Land on 1.08 Acres

NONE, Coaldale, Alberta

Position your business for success with this 1.08 (+/-) acre Industry -zoned lot, located within Coaldale's expanding industrial corridor. Situated in the 845 Development Industrial Subdivision, this prime commercial opportunity offers flexible lot sizes ranging from 1 to 8 acres, providing scalable solutions for a variety of commercial and industrial operations.

### **Essential Information**

MLS® # A2191980 Price \$333,720

Bathrooms 0.00
Acres 1.08
Type Land

Sub-Type Commercial Land

Status Active

#### **Additional Information**

Date Listed February 3rd, 2025

Days on Market 183

Zoning I - Industry