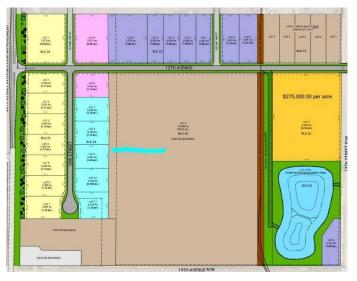

### NONE, Coaldale, Alberta

Position your business for success with this 8.16 (+/-) acre Industry -zoned lot, located within Coaldaleâ€<sup>™</sup>s expanding industrial corridor. Situated in the 845 Development Industrial Subdivision, this prime commercial opportunity offers flexible lot sizes ranging from 1 to 8 acres, providing scalable solutions for a variety of commercial and industrial operations.

# **Additional Information**

| Date Listed    | February 3rd, 2025 |
|----------------|--------------------|
| Days on Market | 188                |
| Zoning         | I - Industry       |