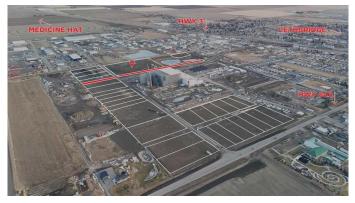

### NONE, Coaldale, Alberta

Position your business for success with this 8.16 (+/-) acre Industry -zoned lot, located within Coaldaleâ€<sup>™</sup>s expanding industrial corridor. Situated in the 845 Development Industrial Subdivision, this prime commercial opportunity offers flexible lot sizes ranging from 1 to 8 acres, providing scalable solutions for a variety of commercial and industrial operations.

The development features direct access from Highway 845, a highly traveled route in the area that connects to Alberta Highway 3 which is a major transportation passageway for logistics, material transport, and industrial supply chains. This strategic location enhances connectivity and accessibility for businesses requiring efficient transportation solutions.