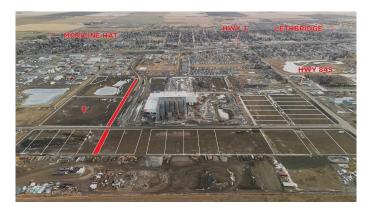

### NONE, Coaldale, Alberta

Position your business for success with this 8.16 (+/-) acre Industry -zoned lot, located within Coaldaleâ€<sup>™</sup>s expanding industrial corridor. Situated in the 845 Development Industrial Subdivision, this prime commercial opportunity offers flexible lot sizes ranging from 1 to 8 acres, providing scalable solutions for a variety of commercial and industrial operations.

The development features direct access from Highway 845, a highly traveled route in the area that connects to Alberta Highway 3 which is a major transportation passageway for logistics, material transport, and industrial supply chains. This strategic location enhances connectivity and accessibility for businesses requiring efficient transportation solutions.