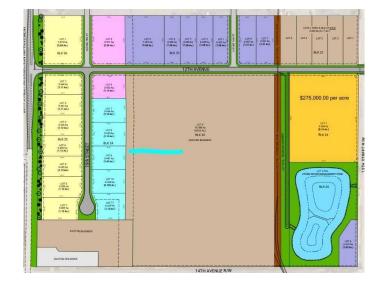

## \$807,750

0 Bedroom, 0.00 Bathroom, Land on 2.25 Acres

NONE, Coaldale, Alberta

Position your business for success with this 2.25 (+/-) acre Industry -zoned lot, located within Coaldale's expanding industrial corridor. Situated in the 845 Development Industrial Subdivision, this prime commercial opportunity offers flexible lot sizes ranging from 1 to 8 acres, providing scalable solutions for a variety of commercial and industrial operations.

### **Essential Information**

MLS® # A2191974

Price \$807,750

Bathrooms 0.00 Acres 2.25 Type Land

Sub-Type Commercial Land

Status Active

#### **Additional Information**

Date Listed February 3rd, 2025

Days on Market 192

Zoning I-Industry