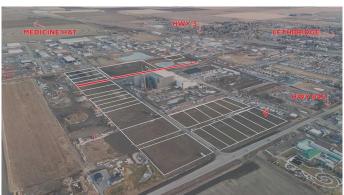

# \$428,270

0 Bedroom, 0.00 Bathroom, Land on 1.13 Acres

NONE, Coaldale, Alberta

Position your business for success with this 1.13 (+/-) acre Highway Commercial-zoned lot, located within Coaldale's expanding industrial corridor. Situated in the 845 Development Industrial Subdivision, this prime commercial opportunity offers flexible lot sizes ranging from 1 to 8 acres, providing scalable solutions for a variety of commercial and industrial operations.

The development features direct access from Highway 845, a highly traveled route in the area that connects to Alberta Highway 3 which is a major transportation passageway for logistics, material transport, and industrial supply chains. This strategic location enhances connectivity and accessibility for businesses requiring efficient transportation solutions.

Over the past few years, Coaldale has evolved into a business hub with an impressive growth rate, supported by numerous commercial ventures. One of the most significant developments is the NewCold facility project, which is attracting more industry to the community. Coaldale also benefits from the new Malloy Landing residential subdivision, the state-of-the-art Shift Community Recreation Centre, and a growing number of commercial and industrial enterprises. With cost-effective commercial & industrial land, a competitive commercial property tax rate, and attractive incentives, Coaldale presents a compelling opportunity for business relocation, expansion, and investment. Secure

your position in this high-growth market today.