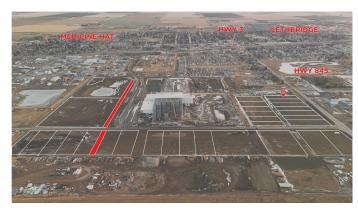

# \$428,270

0 Bedroom, 0.00 Bathroom, Land on 1.13 Acres

NONE, Coaldale, Alberta

Position your business for success with this 1.13 (+/-) acre Highway Commercial-zoned lot, located within Coaldale's expanding industrial corridor. Situated in the 845 Development Industrial Subdivision, this prime commercial opportunity offers flexible lot sizes ranging from 1 to 8 acres, providing scalable solutions for a variety of commercial and industrial operations.

The development features direct access from Highway 845, a highly traveled route in the area that connects to Alberta Highway 3 which is a major transportation passageway for logistics, material transport, and industrial supply chains. This strategic location enhances connectivity and accessibility for businesses requiring efficient transportation solutions.

Over the past few years, Coaldale has evolved into a business hub with an impressive growth rate, supported by numerous commercial ventures. One of the most significant developments is the NewCold facility project, which is attracting more industry to the community. Coaldale also benefits from the new Malloy Landing residential subdivision, the state-of-the-art Shift Community Recreation Centre, and a growing number of commercial and industrial enterprises. With cost-effective commercial & industrial land, a competitive commercial property tax rate, and attractive incentives, Coaldale presents a compelling opportunity for business relocation, expansion, and investment. Secure

your position in this high-growth market today.