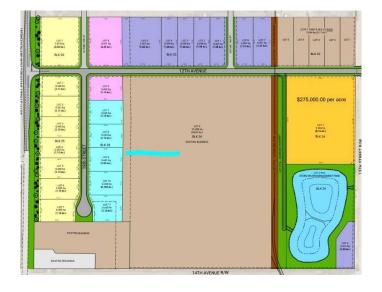

# \$428,270

0 Bedroom, 0.00 Bathroom, Land on 1.13 Acres

NONE, Coaldale, Alberta

Position your business for success with this 1.13 (+/-) acre Highway Commercial-zoned lot, located within Coaldale's expanding industrial corridor. Situated in the 845 Development Industrial Subdivision, this prime commercial opportunity offers flexible lot sizes ranging from 1 to 8 acres, providing scalable solutions for a variety of commercial and industrial operations.

#### **Essential Information**

MLS® # A2191967 Price \$428,270

Bathrooms 0.00
Acres 1.13
Type Land

Sub-Type Commercial Land

Status Active

## **Additional Information**

Date Listed February 3rd, 2025

Days on Market 192

Zoning C-2 Highway Commercial