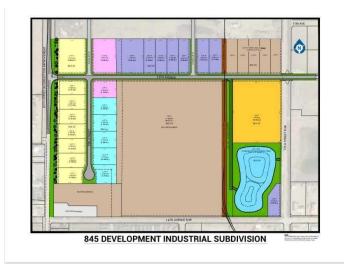

## \$428,270

0 Bedroom, 0.00 Bathroom, Land on 1.13 Acres

NONE, Coaldale, Alberta

Position your business for success with this 1.13 (+/-) acre Highway Commercial-zoned lot, located within Coaldale's expanding industrial corridor. Situated in the 845 Development Industrial Subdivision, this prime commercial opportunity offers flexible lot sizes ranging from 1 to 8 acres, providing scalable solutions for a variety of commercial and industrial operations.

#### **Additional Information**

Date Listed February 3rd, 2025

Days on Market 185

Zoning C-2 Highway Commercial