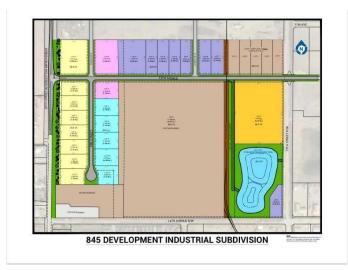

# \$424,480

0 Bedroom, 0.00 Bathroom, Land on 1.12 Acres

NONE, Coaldale, Alberta

Position your business for success with this 1.12 (+/-) acre Highway Commercial-zoned lot, located within Coaldale's expanding industrial corridor. Situated in the 845 Development Industrial Subdivision, this prime commercial opportunity offers flexible lot sizes ranging from 1 to 8 acres, providing scalable solutions for a variety of commercial and industrial operations.

The development features direct access from Highway 845, a highly traveled route in the area that connects to Alberta Highway 3 which is a major transportation passageway for logistics, material transport, and industrial supply chains. This strategic location enhances connectivity and accessibility for businesses requiring efficient transportation solutions.