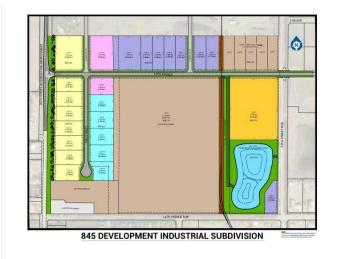

#### \$420,690

0 Bedroom, 0.00 Bathroom, Land on 1.11 Acres

NONE, Coaldale, Alberta

Position your business for success with this 1.11 (+/-) acre Highway Commercial-zoned lot, located within Coaldale's expanding industrial corridor. Situated in the 845 Development Industrial Subdivision, this prime commercial opportunity offers flexible lot sizes ranging from 1 to 8 acres, providing scalable solutions for a variety of commercial and industrial operations.

### **Additional Information**

| Date Listed    | February 3rd, 2025     |
|----------------|------------------------|
| Days on Market | 192                    |
| Zoning         | C-2 Highway Commercial |