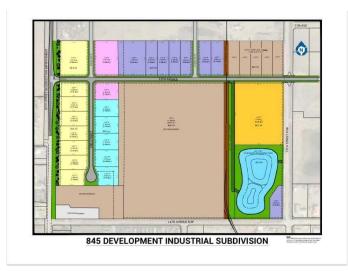

## \$420,690

0 Bedroom, 0.00 Bathroom, Land on 1.11 Acres

NONE, Coaldale, Alberta

Position your business for success with this 1.11 (+/-) acre Highway Commercial-zoned lot, located within Coaldale's expanding industrial corridor. Situated in the 845 Development Industrial Subdivision, this prime commercial opportunity offers flexible lot sizes ranging from 1 to 8 acres, providing scalable solutions for a variety of commercial and industrial operations.

#### **Additional Information**

Date Listed February 3rd, 2025

Days on Market 192

Zoning C-2 Highway Commercial