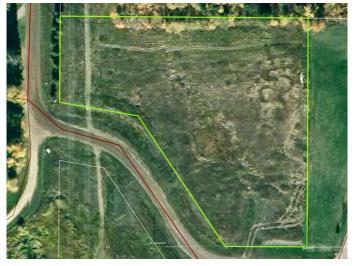

#### \$64,000

0 Bedroom, 0.00 Bathroom, Land on 2.77 Acres

NONE, Rural Woodlands County, Alberta

Raw land with a driveway access. A beautiful, open piece of land that is ready for your plans. A few minutes east of Whitecourt. There is no deadline to develop. The subdivision has some high-end executive homes in the immediate area. A blowout price for you to take advantage of.