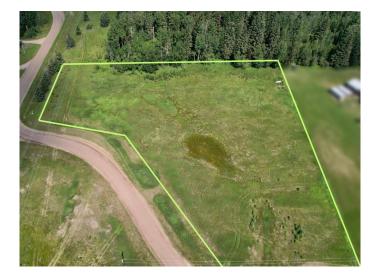

#### \$64,000

0 Bedroom, 0.00 Bathroom, Land on 2.77 Acres

NONE, Rural Woodlands County, Alberta

Raw land with a driveway access. A beautiful, open piece of land that is ready for your plans. A few minutes east of Whitecourt. There is no deadline to develop. The subdivision has some high-end executive homes in the immediate area. A blowout price for you to take advantage of.