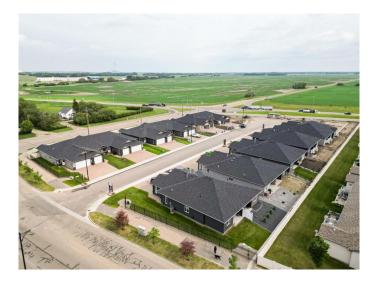

#### \$499,300

2 Bedroom, 2.00 Bathroom, 1,244 sqft Residential on 0.07 Acres

Creekview, Camrose, Alberta

Existing Show Homes must go. New Show Homes starting soon! WELCOME TO **CREEKVIEW ESTATES Zero step** townhouses, another Premier Community by **IPEC HOMES!** \*\*\* Garage has Pebble Tech Floor and Yard is Fully Sodded! \*\*\*FULL **BASEMENT MODEL 1244! Features an Adult** Living Community and Lifestyle with Senior Friendly ZERO STEP design for easy access! Located in a Cul-de-sac and close by the Beautiful Stoney Creek Park and Walking Trails! This 1244 FULL Basement Model Features a Gorgeous Open Design with 9' Ceilings, Beautiful Vinyl Plank Flooring and Cozy In-Floor heating. Lovely Kitchen with large island, breakfast bar, quartz counter-tops, corner pantry, spacious dinette and huge living room. Superb Primary Bedroom, Walk-In Closet, Superb Ensuite with double sinks and beautiful 5' walk-in shower. Plus a MF Laundry and a Den/Flex Room. Easy Access to Covered Patio. Basement has cozy In-Floor Heating. Attached 22'x20â€<sup>™</sup> attached garage with floor drain and lots more! You Will Love the Location and Community!