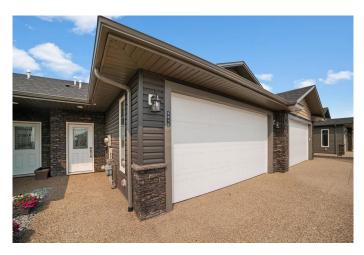

#### \$499,300

2 Bedroom, 2.00 Bathroom, 1,244 sqft Residential on 0.07 Acres

Creekview, Camrose, Alberta

Existing Show Homes must go. New Show Homes starting soon! WELCOME TO **CREEKVIEW ESTATES Zero step** townhouses, another Premier Community by **IPEC HOMES!** \*\*\* Garage has Pebble Tech Floor and Yard is Fully Sodded! \*\*\*FULL **BASEMENT MODEL 1244! Features an Adult** Living Community and Lifestyle with Senior Friendly ZERO STEP design for easy access! Located in a Cul-de-sac and close by the Beautiful Stoney Creek Park and Walking Trails! This 1244 FULL Basement Model Features a Gorgeous Open Design with 9' Ceilings, Beautiful Vinyl Plank Flooring and Cozy In-Floor heating. Lovely Kitchen with large island, breakfast bar, quartz counter-tops, corner pantry, spacious dinette and huge living room. Superb Primary Bedroom, Walk-In Closet, Superb Ensuite with double sinks and beautiful 5' walk-in shower. Plus a MF Laundry and a Den/Flex Room. Easy Access to Covered Patio. Basement has cozy In-Floor Heating. Attached 22'x20â€<sup>™</sup> attached garage with floor drain and lots more! You Will Love the Location and Community!