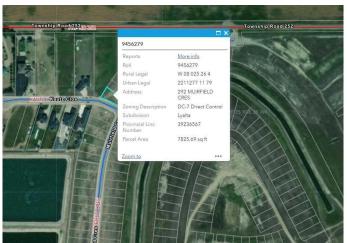

MLS® # A2191727 Price \$219,900

Bathrooms 0.00
Acres 0.18
Type Land

Sub-Type Residential Land

Status Active

### **Community Information**

Address 292 Muirfield Crescent

Subdivision Lakes of Muirfield

City Lyalta

County Wheatland County

Province Alberta
Postal Code T0J 1Y1

#### **Additional Information**

Date Listed February 1st, 2025

Days on Market 92

Zoning R-1

HOA Fees 85

HOA Fees Freq. MON