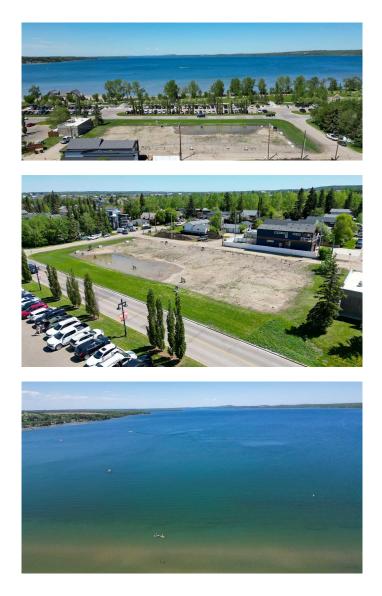

#### \$394,900

0 Bedroom, 0.00 Bathroom, Land on 0.10 Acres

Cottage Area, Sylvan Lake, Alberta

WOW...don't miss this opportunity to build your dream home/cottage on the lake on this 32 x 130 ft. lot. Cottage district lots have become increasing rare, now is the time to build! This unbeatable location is on Lakeshore drive just across from the park and steps to the lake. You'll love watching the all action and enjoying the sunsets from your deck. With close proximity to restaurants, shopping, the marina, boardwalk-you'll be able to truly enjoy the Sylvan Lake lifestyle. Sylvan has become a 4 seasons destination with countless activities going on all year long. Lots have been graded and serviced and are ready to build on. The rear laneway will be paved. No restrictions on time to build so you can hold it until YOU are ready.

#### **Community Information**

| Address     | 4215 Lakeshore Drive |
|-------------|----------------------|
| Subdivision | Cottage Area         |

| City<br>County<br>Province<br>Postal Code | Sylvan Lake<br>Red Deer County<br>Alberta<br>T4S 1C1                                           |  |
|-------------------------------------------|------------------------------------------------------------------------------------------------|--|
| Amenities                                 |                                                                                                |  |
| Is Waterfront                             | Yes                                                                                            |  |
| Exterior                                  |                                                                                                |  |
| Lot Description                           | Cleared, Back Yard, Front Yard, Lake, Level, Near Shopping Center, Rectangular Lot, Waterfront |  |
| Additional Information                    |                                                                                                |  |