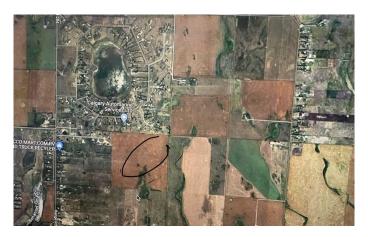

# \$405,000 - Range Rd 283, Rural Rocky View County

MLS® #A2191012

### \$405,000

0 Bedroom, 0.00 Bathroom, Land on 9.00 Acres

NONE, Rural Rocky View County, Alberta

Purchaser has right to buy 9/160 intrest in this parcel, land is presently used as agriculture land

## **Essential Information**

MLS® # A2191012 Price \$405,000

Bathrooms 0.00 Acres 9.00 Type Land

Sub-Type Residential Land

Status Active

Address Range Rd 283

Subdivision NONE

City Rural Rocky View County