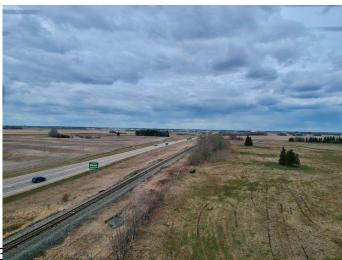

## \$449,000

0 Bedroom, 0.00 Bathroom, Land on 25.15 Acres

NONE, Rural Camrose County, Alberta

Introducing a prime parcel of land on the outskirts of Camrose! With just over 25 acres of versatile space that has been approved for rezoning, this location offers a numerous of possibilities, whether you envision developing a commercial hub, an industrial complex, or an acreage subdivision. The land's proximity to the city ensures easy access to amenities while still providing the charm of a rural setting. This is a fantastic opportunity for investors and developers looking to have a growing area with limitless potential for alternate uses. Don't miss your chance to secure this piece of land!

#### **Community Information**

| Address     | Range Road 200 Highway 13 |
|-------------|---------------------------|
| Subdivision | NONE                      |
| City        | Rural Camrose County      |