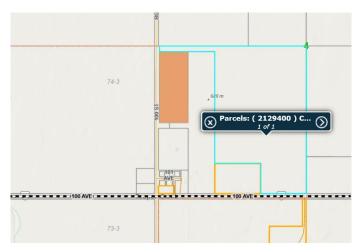

# \$300,000 - Sw-4-74 -3-w6, Teepee Creek

MLS® #A2190748

### \$300,000

0 Bedroom, 0.00 Bathroom, Land on 14.85 Acres

NONE, Teepee Creek, Alberta

Great Opportunity to purchase this 14.85 acre parcel of land in the Hamlet of Teepee Creek, North of the School, Which accommodates pre-k to Grade 8. This Hamlet has a great 4-H club, riding arena, Ice skating rink, rodeo grounds, a new fire hall and a small convenience store. This community has many activities for the kids and adults. Gas and Power run west and north of the property. Water and Sewer may be available with an application. With the County of Grande Prairie. Any development is subject for approval with The County of Grande Prairie.

## **Community Information**

Address Sw-4-74 -3-w6

Subdivision NONE

City Teepee Creek

County Grande Prairie No. 1, County of

Province Alberta
Postal Code T0H3C0