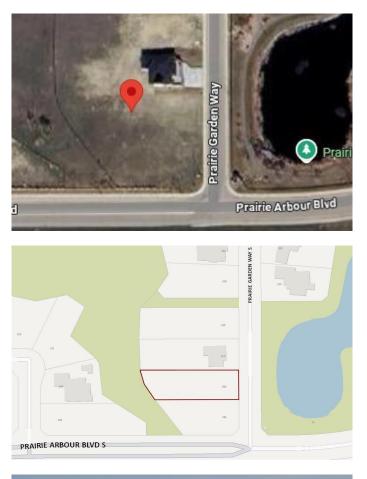

#### \$349,000

0 Bedroom, 0.00 Bathroom, Land on 0.37 Acres

Arbour Ridge, Lethbridge, Alberta

Welcome to Prairie Arbour Estates! This community is the premier destination for estate living in south Lethbridge and serves as the benchmark for upscale developments in southern Alberta. Prairie Arbour Estates boasts unrivaled views of Sixmile Coulee and easy access to walking trails and the spectacular Prairie Arbour Park. This 0.37 acre lot sits across from the beautiful park and pond area and has early morning sunrise views from the front and sunset views at the rear. Pond view lots are in limited quantity and lots of this depth and size are even more limited. Comparative market value for a lot of this size and location makes this property a tremendously valuable investment.

### **Community Information**

| Address     | 306 Prairie Garden Way S |
|-------------|--------------------------|
| Subdivision | Arbour Ridge             |
| City        | Lethbridge               |

| County<br>Province<br>Postal Code | Lethbridge<br>Alberta<br>T1K 5W3                                                                 |  |
|-----------------------------------|--------------------------------------------------------------------------------------------------|--|
| Exterior                          |                                                                                                  |  |
| Lot Description                   | Backs on to Park/Green Space, Near Shopping Center, No Neighbours Behind, Street Lighting, Views |  |
| Additional Information            |                                                                                                  |  |
| Date Listed                       | January 26th, 2025                                                                               |  |
| Days on Market                    | 202                                                                                              |  |
| Zoning                            | DC                                                                                               |  |