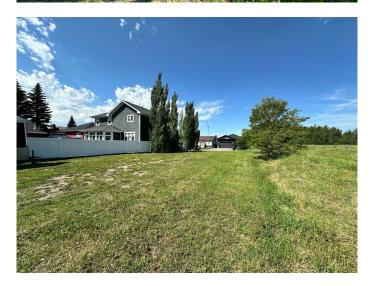

#### \$77,500

0 Bedroom, 0.00 Bathroom, Land on 0.16 Acres

NONE, Wainwright, Alberta

Look no further! The perfect lot for your new build!

This is the last undeveloped lot on this street

Don't miss out on this rare sought-after combination of an upscale neighbourhood with mature landscaping. Located on a quiet dead-end street, this lot offers easy access to shopping and Highway 14 without the noise and traffic. Located at the far end of the street, you will only have a neighbour on the south exposure. The rear of the lot features a back lane and large boulevard. Spring is around the corner. This lot is ready for its new owner