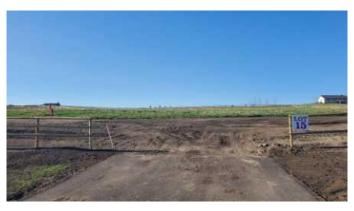

# \$577,500

0 Bedroom, 0.00 Bathroom, Land on 2.22 Acres

NONE, De Winton, Alberta

this 2.22-acre country residential lot offers a harmonious blend of natural beauty and rural charm. Surrounded by ranch-style fencing, the property exudes a welcoming and secure atmosphere, perfect for creating your own private sanctuary.

The lot boasts stunning panoramic views of both the dynamic Calgary skyline and the majestic Rocky Mountains. Imagine waking up each morning to the sight of sunrises casting a golden glow over the city, and evenings spent watching the sun dip behind the rugged peaks, painting the sky with hues of pink and orange.

### **Exterior**

Lot Description Rectangular Lot, Views