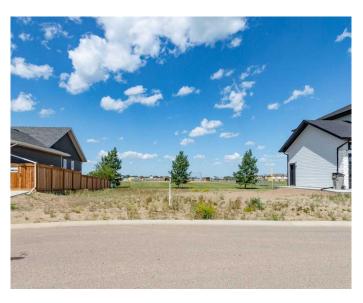

### \$98,500

0 Bedroom, 0.00 Bathroom, Land on 0.17 Acres

Meadowlands, Stettler, Alberta

This is an awesome 19m x 37m lot which backs onto West Stettler Sports Park. This is the newest subdivision in the Town of Stettler and is growing into a beautiful community. The new builds in this area are some of the most attractive homes in town and make for a clean and aesthetically pleasing street. With direct access to the sports park and walking trails, you can put the car keys away and stroll to West Stettler Park, the Stettler Leisure Center, local shopping, and restaurants. This subdivision is as far south and west as the town currently has developed so the countryside is your neighbor! There are only a few lots remaining and this one is ready for a new home.