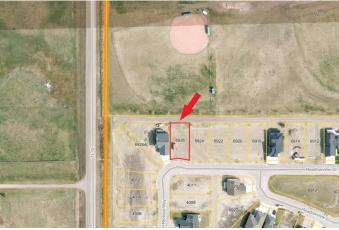

### \$98,500

0 Bedroom, 0.00 Bathroom, Land on 0.17 Acres

Meadowlands, Stettler, Alberta

This is an awesome 19m x 37m lot which backs onto West Stettler Sports Park. This is the newest subdivision in the Town of Stettler and is growing into a beautiful community. The new builds in this area are some of the most attractive homes in town and make for a clean and aesthetically pleasing street. With direct access to the sports park and walking trails, you can put the car keys away and stroll to West Stettler Park, the Stettler Leisure Center, local shopping, and restaurants. This subdivision is as far south and west as the town currently has developed so the countryside is your neighbor! There are only a few lots remaining and this one is ready for a new home.

## **Community Information**

| Address     | 6926 Meadowview Drive |
|-------------|-----------------------|
| Subdivision | Meadowlands           |
| City        | Stettler              |

| County<br>Province<br>Postal Code | Stettler No. 6, County of<br>Alberta<br>T0C 2L1                                                                |  |
|-----------------------------------|----------------------------------------------------------------------------------------------------------------|--|
| Amenities                         |                                                                                                                |  |
| Utilities                         | Electricity at Lot Line, Water At Lot Line, Fiber Optics at Lot Line, Natural Gas at Lot Line, Sewer Available |  |
| School Information                |                                                                                                                |  |
| District                          | Clearview School Division No. 71                                                                               |  |
| Additional Information            |                                                                                                                |  |
| Date Listed                       | January 20th, 2025                                                                                             |  |
| Days on Market                    | 203                                                                                                            |  |
| Zoning                            | R1                                                                                                             |  |