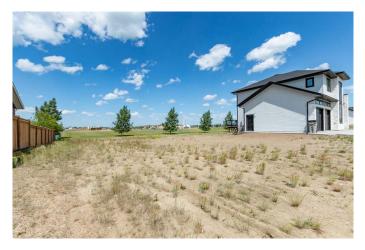

### \$98,500

0 Bedroom, 0.00 Bathroom, Land on 0.17 Acres

Meadowlands, Stettler, Alberta

This is an awesome 19m x 37m lot which backs onto West Stettler Sports Park. This is the newest subdivision in the Town of Stettler and is growing into a beautiful community. The new builds in this area are some of the most attractive homes in town and make for a clean and aesthetically pleasing street. With direct access to the sports park and walking trails, you can put the car keys away and stroll to West Stettler Park, the Stettler Leisure Center, local shopping, and restaurants. This subdivision is as far south and west as the town currently has developed so the countryside is your neighbor! There are only a few lots remaining and this one is ready for a new home.