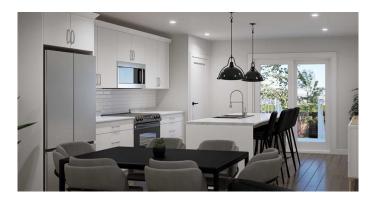

## \$419,900

2 Bedroom, 2.00 Bathroom, 1,062 sqft Residential on 0.12 Acres

College Park, Lloydminster, Alberta

Step into new home ownership with the "Trendy". Located in College Park, this 1,062 sq ft bi-level, offers the ease of new home warranty, while providing families the option of entering the housing market at a desirable price point. The main floor of this home is maximized for optimal living space and entertaining with seamless flow throughout the living, dining and kitchen. Stainless steel appliances in the kitchen add a sleek and modern touch. Two bedrooms, an ensuite and main bathroom complete the main floor. The lower level is a blank canvas for you!

#### Interior

Interior Features See Remarks

Appliances None

Heating Forced Air, Natural Gas

Cooling None

Has Basement Yes

Basement Full, Unfinished