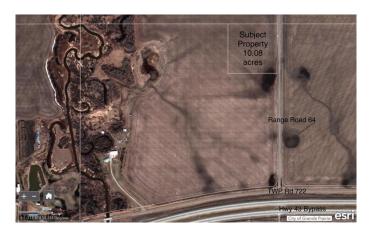

### \$294,000

0 Bedroom, 0.00 Bathroom, Land on 10.08 Acres

NONE, Grande Prairie, Alberta

Here's your chance to own a great piece of land to build your dream home, keep for investment or set up your own little get away all while staying within City limits! This acreage parcel has been subdivided from the home quarter and is easily accessible just north west of the Hwy 43 bypass roundabout. Take a little drive and start dreaming!