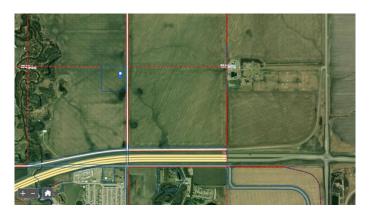

### \$294,000

0 Bedroom, 0.00 Bathroom, Land on 10.08 Acres

NONE, Grande Prairie, Alberta

Here's your chance to own a great piece of land to build your dream home, keep for investment or set up your own little get away all while staying within City limits! This acreage parcel has been subdivided from the home quarter and is easily accessible just north west of the Hwy 43 bypass roundabout. Take a little drive and start dreaming!