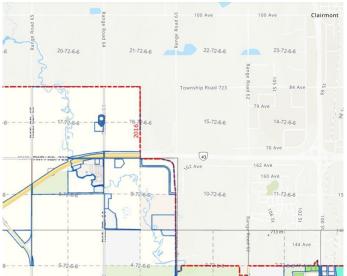

### \$294,000

0 Bedroom, 0.00 Bathroom, Land on 10.08 Acres

NONE, Grande Prairie, Alberta

Here's your chance to own a great piece of land to build your dream home, keep for investment or set up your own little get away all while staying within City limits! This acreage parcel has been subdivided from the home quarter and is easily accessible just north west of the Hwy 43 bypass roundabout. Take a little drive and start dreaming!

#### **Community Information**

Address 6;6;72;17 Se

Subdivision NONE

City Grande Prairie
County Grande Prairie

Province Alberta
Postal Code T8V 3A8