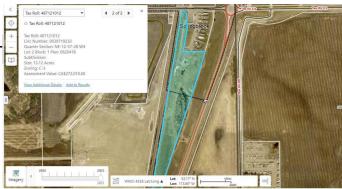

# \$299,999 - 28011 Township Road 372 Township, Rural Red Deer County

MLS® #A2188567

#### \$299,999

0 Bedroom, 0.00 Bathroom, Land on 13.12 Acres

NONE, Rural Red Deer County, Alberta

Get First Dibs on Highway frontage Commercial Land by the New Flour Mill!

## **Community Information**

| 28011 Township Road 372 T |
|---------------------------|
| NONE                      |
| Rural Red Deer County     |
| Red Deer County           |
| Alberta                   |
| T0M 1R0                   |
|                           |