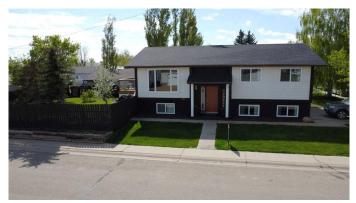

# \$315,000 - 101 Stephens Crescent, Hanna

MLS® #A2188457

#### \$315,000

4 Bedroom, 3.00 Bathroom, 1,271 sqft Residential on 0.13 Acres

NONE, Hanna, Alberta

This stunning property has just undergone a complete top-to-bottom renovation, offering modern comfort and style.

As you step into the main entry, you'll immediately notice the luxurious vinyl plank flooring, fresh paint, and brand-new windows throughout the home. The main level offers a bright and open concept, where the living room flows seamlessly into the dining area and kitchen, creating an inviting space for relaxation and entertaining. Just off the dining room, sliding glass doors lead to a brand-new deck, perfect for outdoor gatherings. The gourmet kitchen is a chef's dream, boasting all-new upper and lower cabinets, sleek countertops, and brand-new stainless steel appliances. For added convenience, the laundry room features ample upper cabinets and a laundry sink, combining functionality with style. The lower level of this bilevel home is flooded with natural light, thanks to its large windowsâ€"a hallmark feature of this design. It offers a massive family room perfect for cozy evenings, a dedicated office area, a 3-piece bathroom, an additional bedroom, and ample storage space, making it as functional as it is inviting. The exterior is equally impressive, with a meticulously maintained yard featuring fresh sod and a 2-car parking pad for convenient off-street parking. All renovations, completed in 2024, ensure