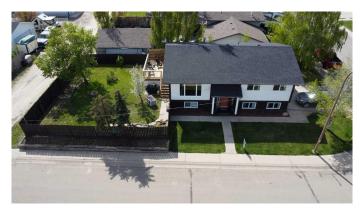

# \$315,000 - 101 Stephens Crescent, Hanna

MLS® #A2188457

#### \$315,000

4 Bedroom, 3.00 Bathroom, 1,271 sqft Residential on 0.13 Acres

NONE, Hanna, Alberta

This stunning property has just undergone a complete top-to-bottom renovation, offering modern comfort and style.

As you step into the main entry, you'll immediately notice the luxurious vinyl plank flooring, fresh paint, and brand-new windows throughout the home. The main level offers a bright and open concept, where the living room flows seamlessly into the dining area and kitchen, creating an inviting space for relaxation and entertaining. Just off the dining room, sliding glass doors lead to a brand-new deck, perfect for outdoor gatherings. The gourmet kitchen is a chef's dream, boasting all-new upper and lower cabinets, sleek countertops, and brand-new stainless steel appliances. For added convenience, the laundry room features ample upper cabinets and a laundry sink, combining functionality with style. The lower level of this bilevel home is flooded with natural light, thanks to its large windowsâ€"a hallmark feature of this design. It offers a massive family room perfect for cozy evenings, a dedicated office area, a 3-piece bathroom, an additional bedroom, and ample storage space, making it as functional as it is inviting. The exterior is equally impressive, with a meticulously maintained yard featuring fresh sod and a 2-car parking pad for convenient off-street parking. All renovations, completed in 2024, ensure