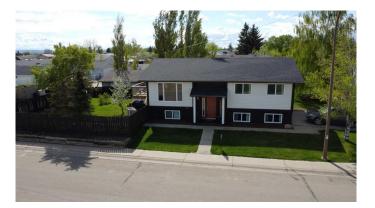

# \$315,000 - 101 Stephens Crescent, Hanna

MLS® #A2188457

#### \$315,000

4 Bedroom, 3.00 Bathroom, 1,271 sqft Residential on 0.13 Acres

NONE, Hanna, Alberta

This stunning property has just undergone a complete top-to-bottom renovation, offering modern comfort and style.

As you step into the main entry, you'll immediately notice the luxurious vinyl plank flooring, fresh paint, and brand-new windows throughout the home. The main level offers a bright and open concept, where the living room flows seamlessly into the dining area and kitchen, creating an inviting space for relaxation and entertaining. Just off the dining room, sliding glass doors lead to a brand-new deck, perfect for outdoor gatherings. The gourmet kitchen is a chef's dream, boasting all-new upper and lower cabinets, sleek countertops, and brand-new stainless steel appliances. For added convenience, the laundry room features ample upper cabinets and a laundry sink, combining functionality with style. The lower level of this bilevel home is flooded with natural light, thanks to its large windowsâ€"a hallmark feature of this design. It offers a massive family room perfect for cozy evenings, a dedicated office area, a 3-piece bathroom, an additional bedroom, and ample storage space, making it as functional as it is inviting. The exterior is equally impressive, with a meticulously maintained yard featuring fresh sod and a 2-car parking pad for convenient off-street parking. All renovations, completed in 2024, ensure