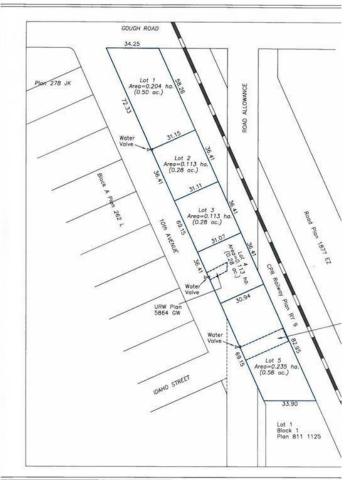

## \$300,000

0 Bedroom, 0.00 Bathroom, Land on 0.28 Acres

NONE, Carstairs, Alberta

Excellent location .28-acre commercial lot. Located in high traffic area. Great retail and office opportunities. Services are to the property line

#### **Essential Information**

MLS® # A2188268 Price \$300,000

Bathrooms 0.00 Acres 0.28 Type Land

Sub-Type Commercial Land

Status Active

# **Community Information**

Address 650 10 Avenue S

Subdivision NONE

City Carstairs

County Mountain View County

Province Alberta
Postal Code T0M 0N0