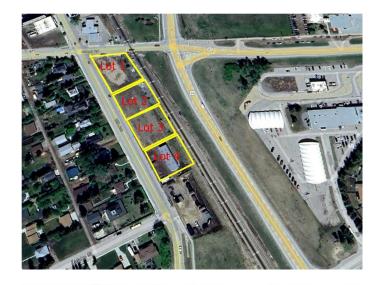

## \$300,000

0 Bedroom, 0.00 Bathroom, Land on 0.28 Acres

NONE, Carstairs, Alberta

Excellent location .28-acre commercial lot. Located in high traffic area. Great retail and office opportunities. Services are to the property line

#### **Essential Information**

MLS® # A2188268 Price \$300,000

Bathrooms 0.00 Acres 0.28 Type Land

Sub-Type Commercial Land

Status Active

# **Community Information**

Address 650 10 Avenue S

Subdivision NONE

City Carstairs

County Mountain View County

Province Alberta
Postal Code T0M 0N0